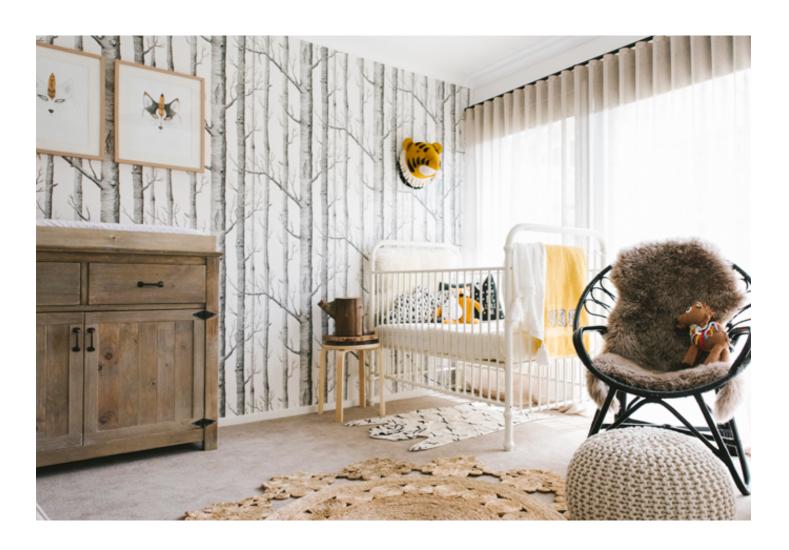

## DALE AND SOPHIE NURSERY

April 21, 2015 By sarah — 0 Comments

We were lucky enough to chat with Dale and Sophie Vine, former contestants on The Block about the gorgeous woodland nursery they created for their newborn baby boy, Van.

"It's a calm, warm, imaginative and creative space, all the things I hope Van feels whilst growing up in there," says Sophie.

Using the Cole and Son wallpaper as inspiration for the room, the duo then added key furniture pieces from Incy Interiors.

"The crib has such a contrasting finish (being metal), but it has this stunning old-world feel and hits a note of nostalgia – we just had to have it,"

"I also can't go past the adorable branch clothes rack and shelves that Dale made. I think there's something really special about a father hand making things for his children," she says.

## **SHOPPING LIST**

1: Indian Boho Wolf Print – \$30 2: Black Arrow – \$66 3: 'Woods' wallpaper – \$250 per roll 4: Black 'No Frills'

Moccs – \$45 5: Marigold Weave Rug – \$520 6: Reece Cot – \$699

{Images by Karina Jade Photography}