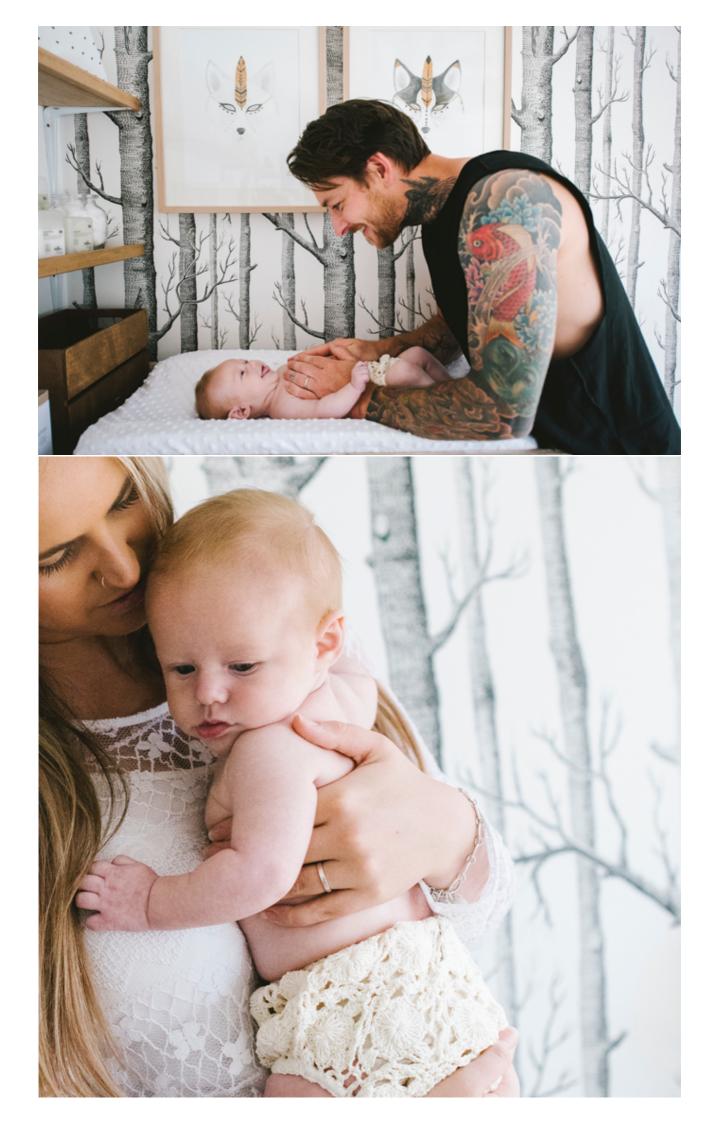

## DALE AND SOPHIE NURSERY

April 21, 2015 By sarah — 0 Comments

We were lucky enough to chat with Dale and Sophie Vine, former contestants on The Block about the gorgeous woodland nursery they created for their newborn baby boy, Van.

"It's a calm, warm, imaginative and creative space, all the things I hope Van feels whilst growing up in there," says Sophie.

Using the Cole and Son wallpaper as inspiration for the room, the duo then added key furniture pieces from Incy Interiors.