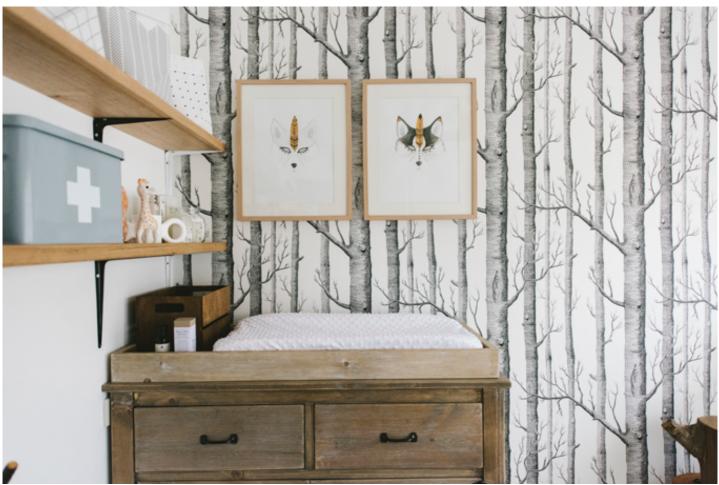

"It's a calm, warm, imaginative and creative space, all the things I hope Van feels whilst growing up in there," says Sophie.

Using the Cole and Son wallpaper as inspiration for the room, the duo then added key furniture pieces from Incy Interiors.

"The crib has such a contrasting finish (being metal), but it has this stunning old-world feel and hits a note of nostalgia – we just had to have it,"

"I also can't go past the adorable branch clothes rack and shelves that Dale made. I think there's something really special about a father hand making things for his children," she says.