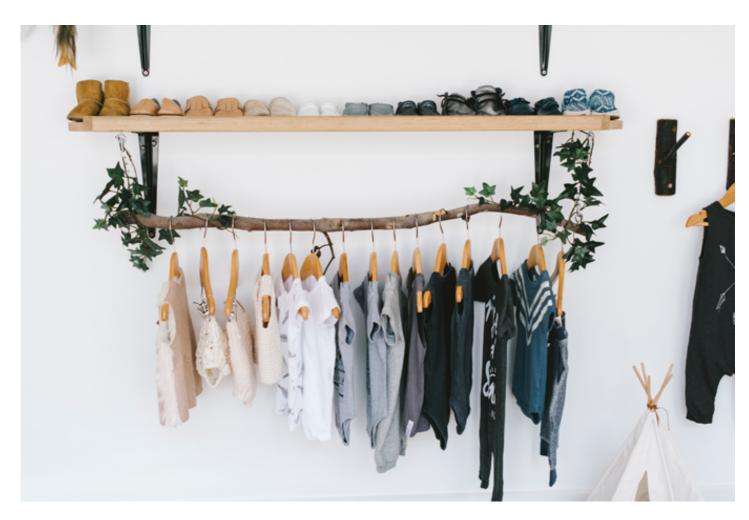

"The crib has such a contrasting finish (being metal), but it has this stunning old-world feel and hits a note of nostalgia – we just had to have it,"

"I also can't go past the adorable branch clothes rack and shelves that Dale made. I think there's something really special about a father hand making things for his children," she says.

## **SHOPPING LIST**

1: Indian Boho Wolf Print – \$30 2: Black Arrow – \$66 3: 'Woods' wallpaper – \$250 per roll 4: Black 'No Frills'

Moccs – \$45 5: Marigold Weave Rug – \$520 6: Reece Cot – \$699

{Images by Karina Jade Photography}