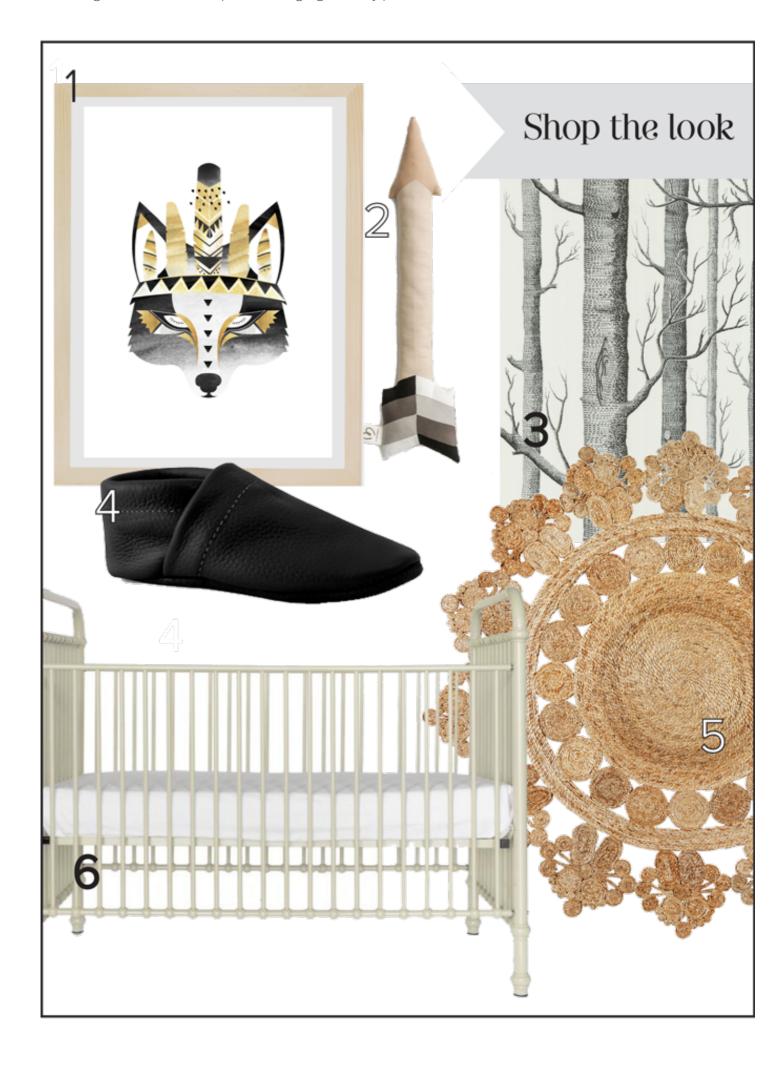

## **SHOPPING LIST**

1: Indian Boho Wolf Print – \$30 2: Black Arrow – \$66 3: 'Woods' wallpaper – \$250 per roll 4: Black 'No Frills'

Moccs – \$45 5: Marigold Weave Rug – \$520 6: Reece Cot – \$699

{Images by Karina Jade Photography}